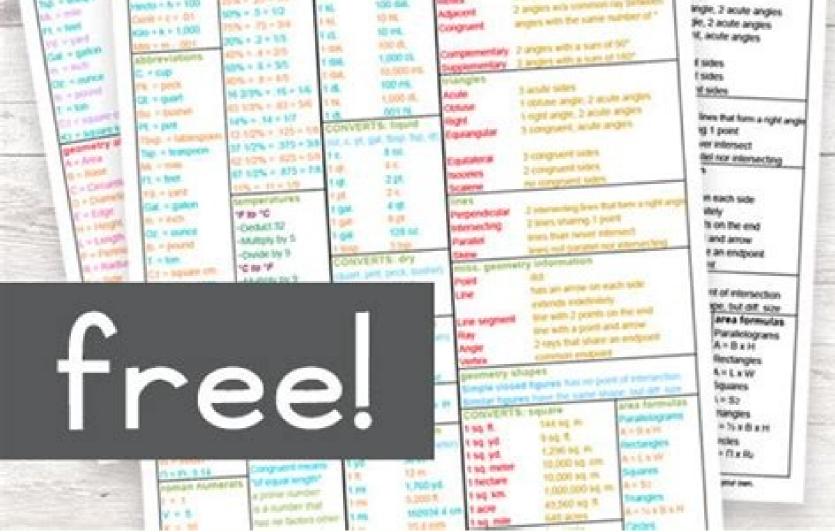

Modified

Original

Difference

| MATH CONVERTS A                                                                                | IND ABBREV                        | LATIONS                            |                                           |                          |                                                                                                   |
|------------------------------------------------------------------------------------------------|-----------------------------------|------------------------------------|-------------------------------------------|--------------------------|---------------------------------------------------------------------------------------------------|
| Instrict preducts etge/states etge/states etge/states   Outd = 54 = 10 01.015 = 52 = 52 116. 1 | metric prefixes<br>Deca - da - 10 | MATH CO                            | NVERTS AND                                | ABBREV                   | /IATIONS                                                                                          |
| 1000000000000000000000000000000000000                                                          | 0e0 + d = 3                       | 66 20 % + 66 + 20<br>20% + 25 + 84 | Contractions where a second second second | Rege<br>Acute<br>Otoluse | 50°<br>Intis Iban 50°<br>Nati 50°, Intis Iban 550°<br>Van 180°, Intis Iban 550°                   |
| MA                                                                                             | TH CONVER                         | IS AND ABB                         | e less that W                             | r, loss that 18          | s wild common ray between<br>with the same number of *<br>with a sum of 50*<br>with a sum of 100* |